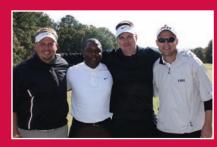

### Golf for a Cure

Hemophilia of Georgia invites you to participate in a wonderful day of golf for a great cause on Tuesday, October 30, 2012. The 30th Annual Hit 'Em for

Level

Hemophilia Golf Tournament brings together nearly 250 golfers including corporate executives, local and sports celebrities, and sponsors for a relaxing day of golf at The Manor Golf and Country Club and Echelon in Alpharetta, Georgia.

As a participant you'll not only support valuable medical research, you'll also have an exclusive opportunity to golf with Atlanta Braves players and other celebrities and to demonstrate your community support. You will enjoy a full day of golf at The Manor Golf and Country Club and Echelon, followed by an awards reception, raffle, and silent and live auctions.