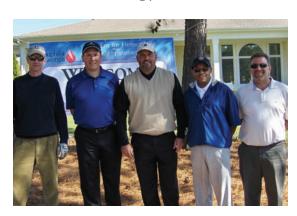

### Golf for a Cure

Hemophilia of Georgia invites you to participate in a wonderful day of golf for a great cause on Tuesday, October 30, 2012. The 30th Annual Hit 'Em for

Level

Hemophilia Golf Tournament brings together nearly 250 golfers including corporate executives, local and sports celebrities, and sponsors for a relaxing day of golf at The Manor Golf and Country Club and Echelon in Alpharetta, Georgia.

As a participant you'll not only support valuable medical research, you'll also have an exclusive opportunity to golf with Atlanta Braves players and other celebrities and to demonstrate your community support. You will enjoy a full day of golf at The Manor Golf and Country Club and Echelon, followed by an awards reception, raffle, and silent and live auctions.