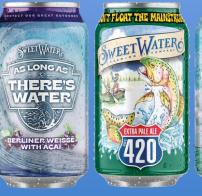

## **ONLY AVAILABLE EARLY MAY TO MID SEPTEMBER** So get it while the getting is good!

As Long As There's Water: A mildly tart yet refreshing wheat ale. An açai addition dials up juicy blackberry and raspberry flavors while the light body provides quenching superfruit refreshment.

**420**: A tasty west coast style pale ale with big hops and a crisp finish. Drink 'em if you got 'em! Silver Medals - World Beer Cup and Great American Beer Fest.

**Guide Beer:** Guide Beer is a well-balanced, light, crisp, refreshing and easy drinking lager. Noble hops provide an herbal note, while the simple malt bill keeps the body light.